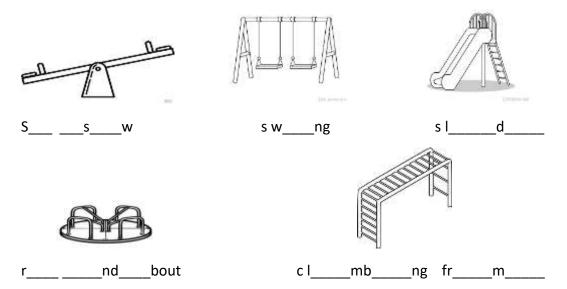

l | 5 sand | 6 tiles |
|               | <b>D</b> .    |             |         | CEMENT |         |
| METAL         |               |             |         |        |         |
| The proper    | place:        |             |         |        |         |

Q#1:what are these things. match them with given words

| cup   | glass |  |
|-------|-------|--|
| plate | jug   |  |

# **Unit#4:Lessons and games**

Q#1:Name four things which you enjoy doing in school:

- 1. Reading
- 2.Writing
- 3.drawing
- 4. games

# Q#2. Match with correct object.

Ruler Pencil Copy Eraser Sharpener









#### Q#1. Why do you come to school?

Ans. To learn many things.

### Q#2:Make a list of four classroom things?

1.\_\_\_\_\_\_ 2.\_\_\_\_\_

3.\_\_\_\_\_ 4.\_\_\_\_

## Q#3:What are these things in the park?



# **Unit#5:Our Lives**

# Q1: Fill in the blanks with given words?

respect, time, Thank you, sorry, please.

| 1.Be on                     |                      |    |  |
|-----------------------------|----------------------|----|--|
| 2.Show                      | everyone.            |    |  |
| 3.I Spilled water. I am     | ·                    |    |  |
| 4.Can you                   | lift this for me?    |    |  |
| 5 for                       | birthday gift.       |    |  |
| Q#2:Fill in the blanks      | with given words?    |    |  |
| carpenter ban               | ker pilot gardene    | er |  |
| 1.A person who make         | s things out of wood |    |  |
| 2.A person who works        | s in a bank          |    |  |
| 3.A person who flies a      | eroplane             |