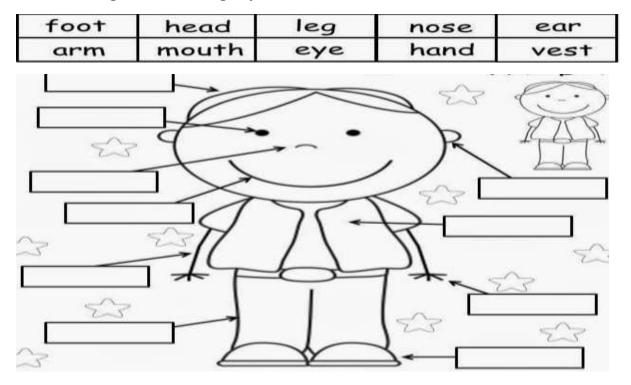

ther's name is                |                      |
| Q#2. Tick the right answer.          |                      |
| 1.I have two                         | ( eyes, nose).       |
| 2.I have nose.                       | (a, two)             |
| 3.I work with my                     | (hands, feet).       |
| 5 are used for running.              | (arms, legs)         |
| 6.A tooth brush is used for brushing | . (nose, shoes).     |
| 7.A Comb is used to brush            | (hair, sofa)         |
| 8.Soap is used to wash               | (hands , teeth)      |
| 9.We wear warm clothes in            | (summer,winter)      |
| 11. We wear light clothes in         | (summer , winter)    |
| 12. At school we wear (un            | iform, shalwarkamez) |

# Q#3:Lable right word on right place:



# **UNIT#2:Clean and healthy**

# Q#1:Fill in the blanks with given words:

| Comb          | teeth         | wash              |
|---------------|---------------|-------------------|
| 1. Brush your | in the m      | orning and night. |
| 2             | your hands be | fore eating.      |
| 3.            | vour hair.    |                   |

# Q#2: look at the pictures below. Match the correct name to each picture.

| A STATE OF THE STA | Towel        | GORP       |
|-----------------------------------------------------------------------------------------------------------------------------------------------------------------------------------------------------------------------------------------------------------------------------------------------------------------------------------